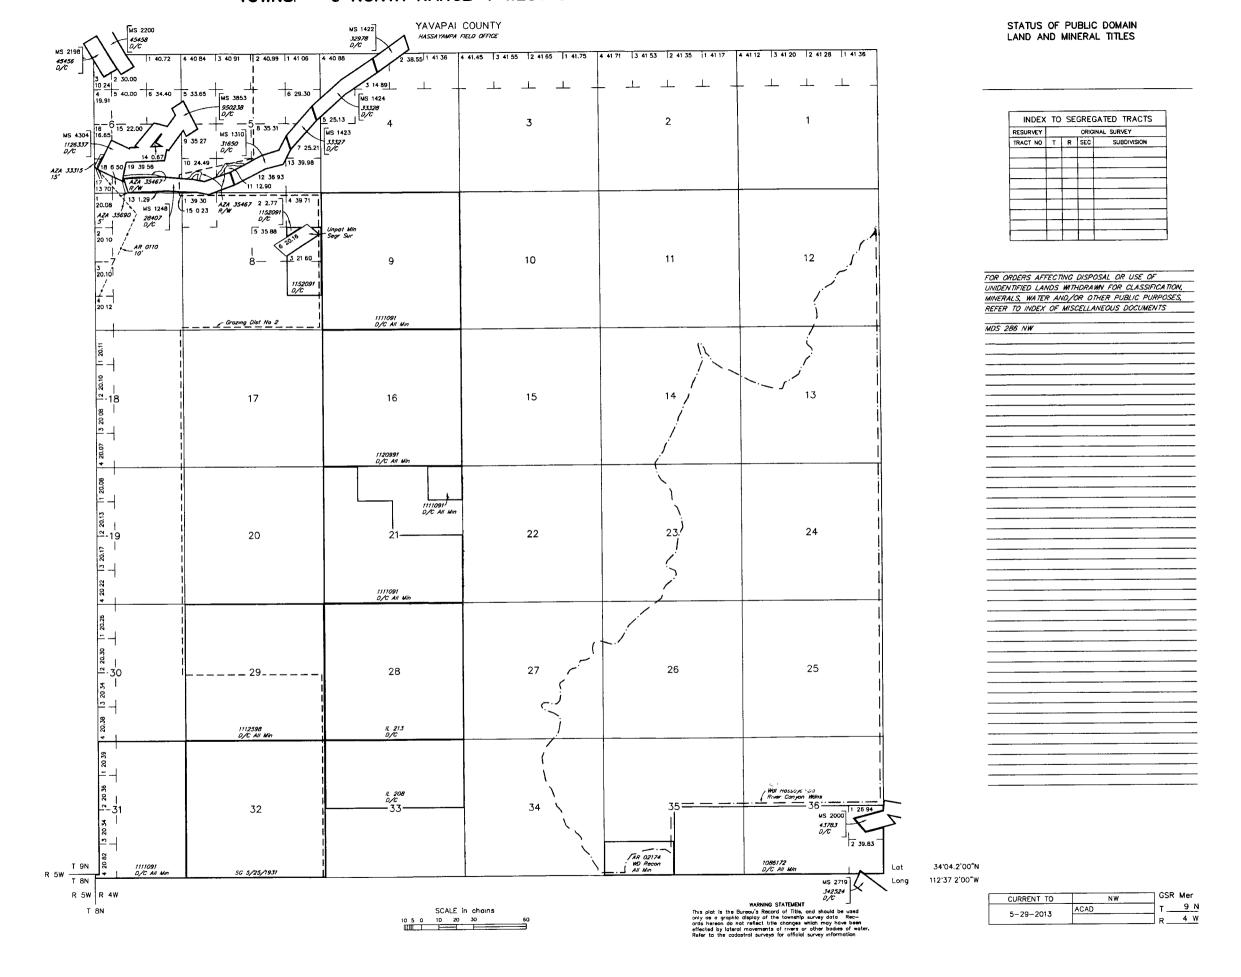

|
| 5    |    |             |             |      | 7      |     | Τ    | T |        | Τ    | Τ  | Τ  | T        | T    | Γ    | Τ    | 10, 11             |                                   |                     |                                              |                                  |                    |                                         |
| 6    |    |             | $\neg \top$ | Т    |        | Т   |      | Т |        | T    | Т  | Т  | Т        | Т    |      | Т    | 19 -               |                                   | 0.72                | R/W ROAD AMENDED                             | AZA-35467                        | 9/17/2013          | TO TERM 12/31/2041.                     |

## TOWNS! 9 NORTH RANGE 4 WEST OF THE GILA AND SALT RIVER MERIDIAN, ARIZONA