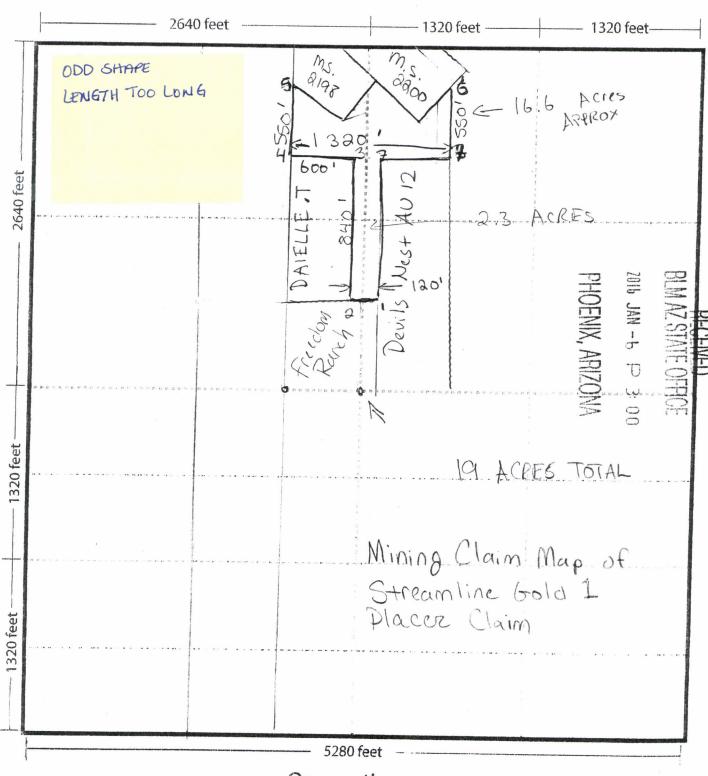

bearings and distances in degrees and feet between claim corners and to a public land survey monument are as depicted on the map.

4. If the claim is a placer or millsite claim with exterior limits conforming to legal subdivisions of the public survey, provide a legal description of the claim <u>Claim SP Mount is 660 feet North</u>

and 660 feet E of Sect 6 west side Center it extends west by 100 feet, then North 840 feet to Point 3, From point Form MCF100a

3 west 600 feet to Point 4, then North 550 feet Revised July 2014 to Point 5 then E This form is available from the Arizona Geology Survey and may be reproduced.

1320 feet to Point 6

Then south 550 feet to Point 7, Irregular shape such to existing claim boundarys

# Aliquot measurement grid template Lines up with 1:9,000 scale map



One section

### TOWNSHIP 9 NORTH RANGE 4 WEST OF THE GILA AND SALT RIVER MERIDIAN, ARIZONA

Chy of the fee for the land YAVAPAI COUNTY STATUS OF PUBLIC DOMAIN LAND AND MINERAL TITLES 4 41 45 3 41 55 2 41 65 11 41 75 4 41 71 3 41 53 12 41 35 11 41 17 4 41 12 3 41 20 12 41 28 11 41 36 \_\_\_ MS 3853 MS 1422 32978 0/C INDEX TO SEGREGATED TRACTS 2 3 S 1423 25 21 0/C MS 1310 1 39 30 AZA J5467 2 2 77 4 39 7 5 35 88 11 10 FOR ORDERS AFFECTING DISPOSAL OR USE OF UNIDENTIFIED LANDS WITHDRAWN FOR CLASSIFICATION, MINERALS, WATER AND/OR OTHER PUBLIC PURPOSES, REFER TO INDEX OF MISCELLANEOUS DOCUMENTS 1111091 D/C All Min Grozing Dist No 2 MDS 286 NW 15 17 16 1120991 D/C All Min FPA 1111091 J 24 20 22 1111091 D/C All Min 28 27 26 25 1112598 D/C All Win 32 MS 2719 2 39 83 T 9N 34 04 2'00"N SG 5/25/193