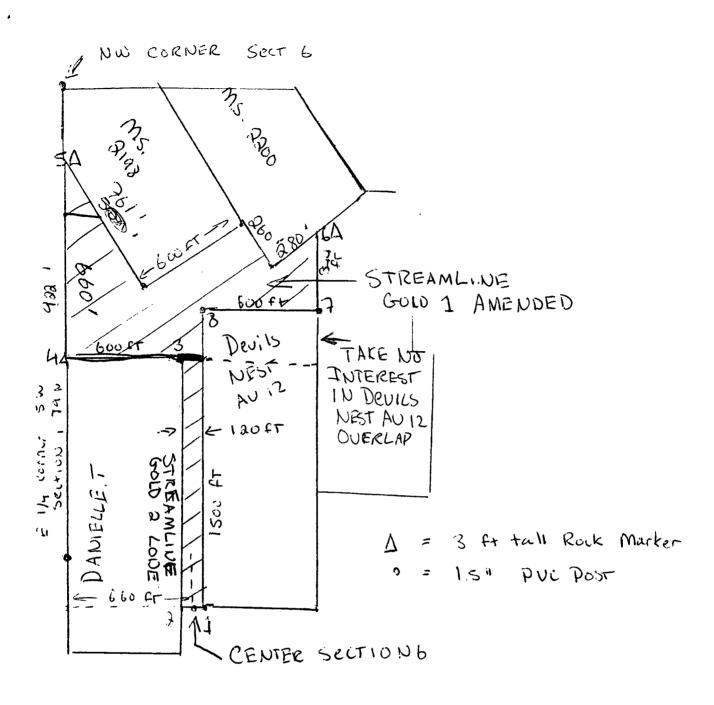

| RECE<br>2011 DEC -                 |
|                                         | SW                                                           | SE                     | PHOENIX, ARIZONA  | ATS OFFICE                         |
| 3/                                      | N , Range _<br>ty, Arizona. Total clai<br>monuments used are | Macreage is 1.5        | and Salt River Ba | ase and Meridian,                  |
| 4. If the claim is a placer or millsite | e claim with exterior li                                     | mits conforming to leg | al subdivisions o | f the public survey,               |
| provide a legal description of the      | claim                                                        |                        |                   |                                    |



2011 DEC -1 A In: 17

# **NOTICE!!**

These documents have been scanned!

Do not place un-scanned documents beneath this notice!

Do not remove this notice from this file!

GPO Jacket No. 560-102 Print Order 61540 Rise Business Services, LLC Job=AZ15 5/1/2019



Box Number = AZ15012



Claim Begin-End: AMC440891-AMC440891

6 Location Notices-Amendments and Supporting Documents



# M...IING CLAIM STATUS RE. JRT

| Data Entered: AN [7                                            | MTP Checked By: PER                                                     |
|----------------------------------------------------------------|-------------------------------------------------------------------------|
| ,                                                              | GEO Checked By:PER